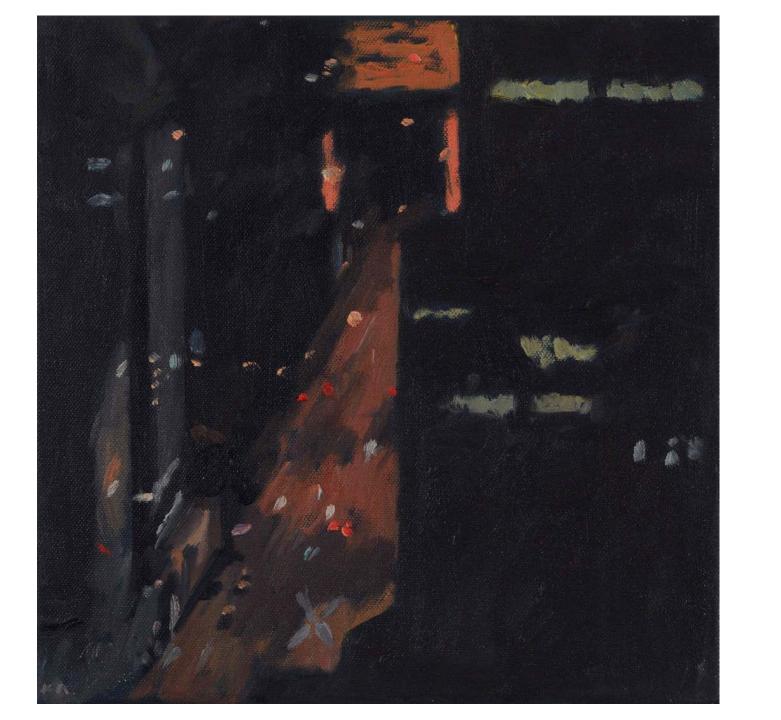

## KEVIN ROBERTSON | Clouds with Feint

Rainbow, 2010, oil on board, 45 x 50 cm | \$1800

**KEVIN ROBERTSON** | *St Georges Terrace, Night,*2010, oil on canvas, 30.5 x

30.5cm | \$950