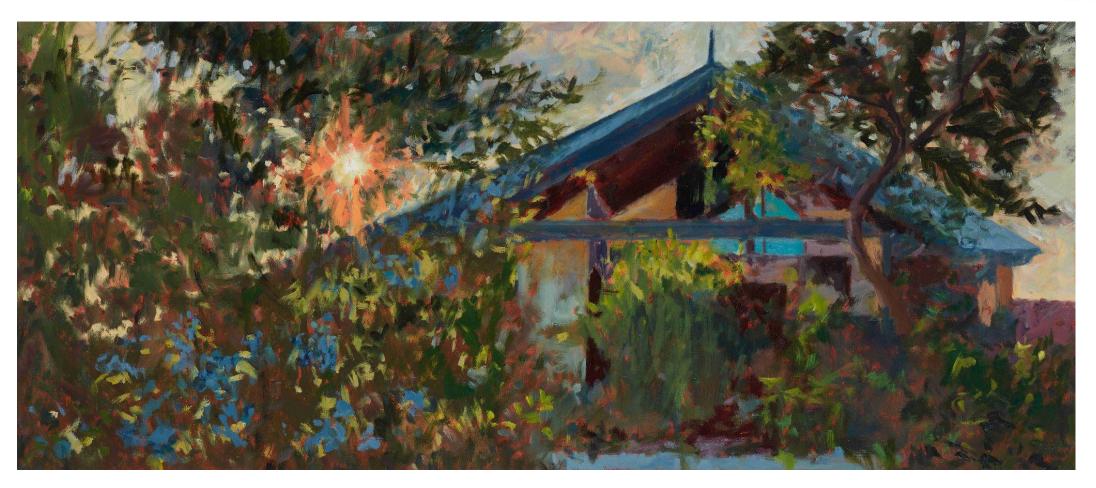

**KEVIN ROBERTSON** | *Afternoon Light Rays,* 2020, oil on linen, 43.5 x 102cm | \$2800

KEVIN ROBERTSON |
Self-Portrait from Black
Glass, 2022, oil on canvas,
41 x 16.5cm | \$900