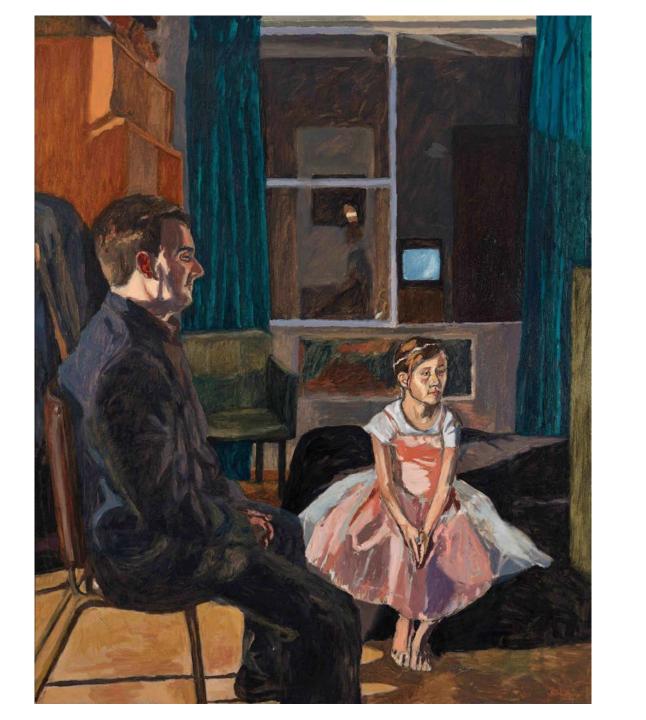

# **KEVIN ROBERTSON** | Father and Daughter, 1998, oil on linen, 132 x

113cm | \$7200