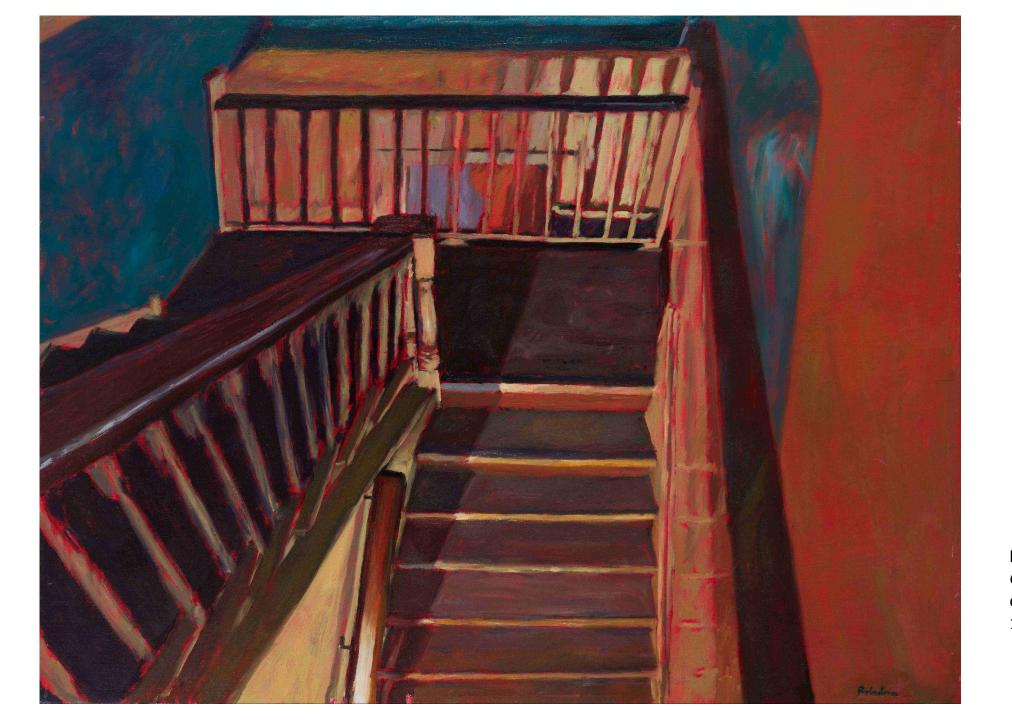

### KEVIN ROBERTSON | Gotham Staircase, 1998, oil on canvas, 94.5 x 126cm | \$5600

KEVIN ROBERTSON | Light Effect, 2009, oil on linen, 60 x 44.5cm | \$1800