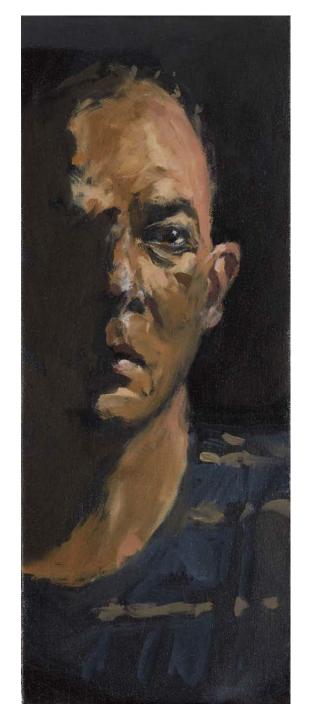

**KEVIN ROBERTSON** | *Afternoon Light Rays,* 2020, oil on linen, 43.5 x 102cm | \$2800

KEVIN ROBERTSON |
Self-Portrait from Black
Glass, 2022, oil on canvas,
41 x 16.5cm | \$900