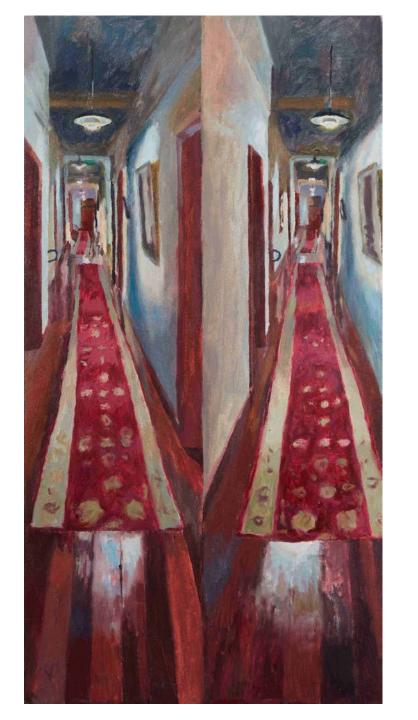

### **KEVIN ROBERTSON** | (L-R)

Interior with Grey-Scale
Painting, 2014, oil on
linen, 120 x 90cm | \$5200

Deep Hall Views, Heathcote, 2018, oil on canvas, 176 x 70cm | \$5800

**KEVIN ROBERTSON** | *Meteorite Lanscape II,* 2017, oil on canvas, 122 x 300cm | \$12,500