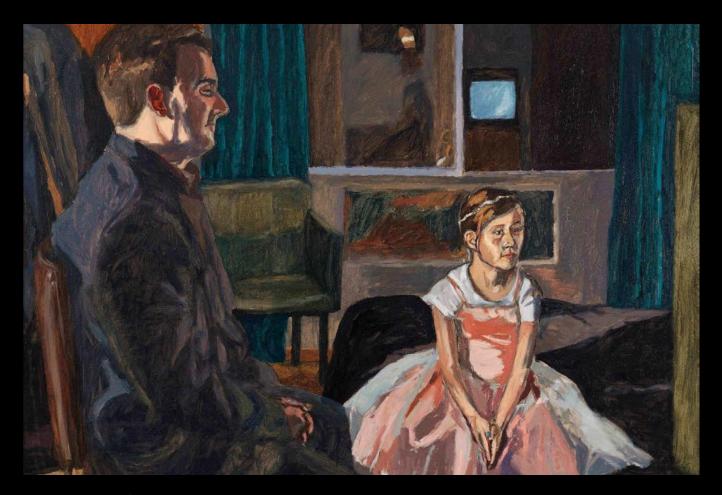

# **KEVIN ROBERTSON** | Father and Daughter, 1998, oil on linen, 132 x

113cm | \$7200