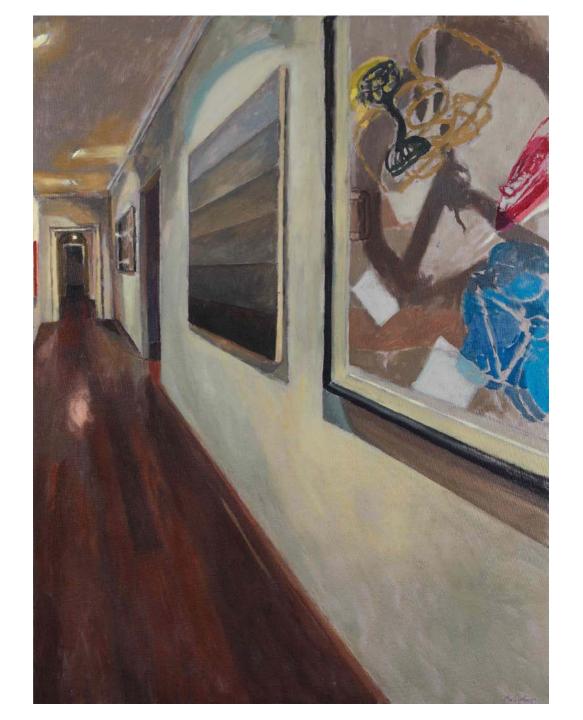

### KEVIN ROBERTSON | Gotham Staircase, 1998, oil on canvas, 94.5 x 126cm | \$5600

KEVIN ROBERTSON | Light Effect, 2009, oil on linen, 60 x 44.5cm | \$1800