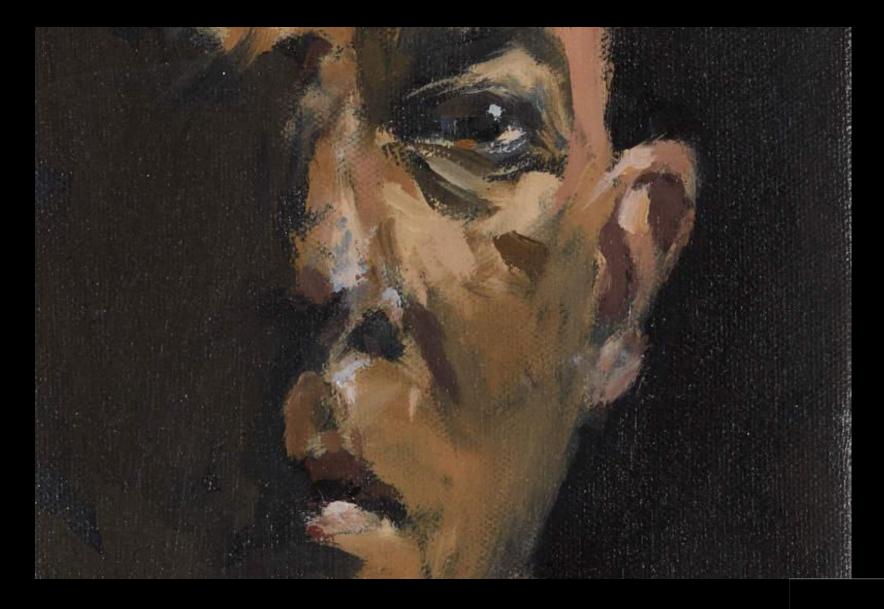

**KEVIN ROBERTSON** | *Afternoon Light Rays,* 2020, oil on linen, 43.5 x 102cm | \$2800

KEVIN ROBERTSON |
Self-Portrait from Black
Glass, 2022, oil on canvas,
41 x 16.5cm | \$900