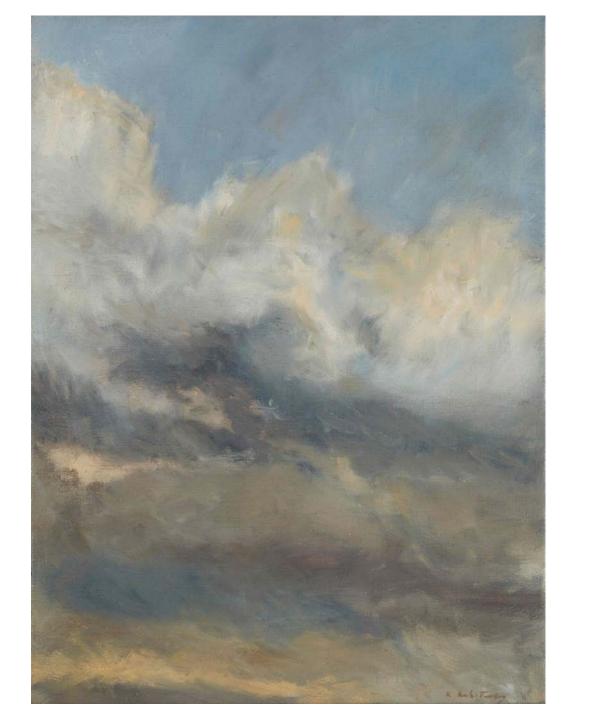

## KEVIN ROBERTSON | Clouds with Feint

Rainbow, 2010, oil on board, 45 x 50 cm | \$1800

**KEVIN ROBERTSON** | *St Georges Terrace, Night,*2010, oil on canvas, 30.5 x

30.5cm | \$950