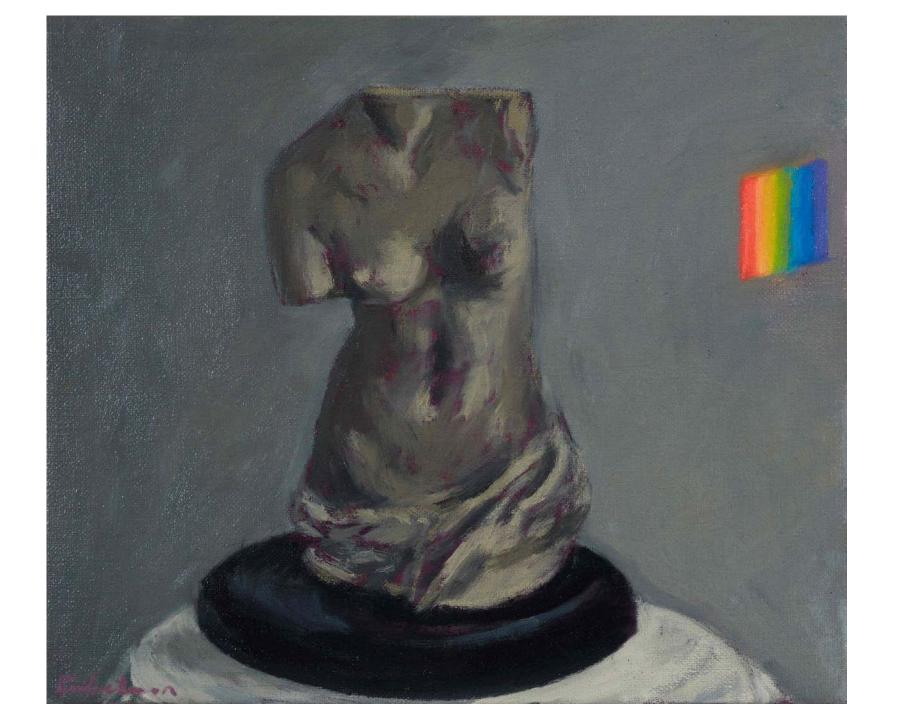

## KEVIN ROBERTSON | Venus with Refracted Light (Study), 2011, oil on linen, 30.5 x 36 cm | \$1600