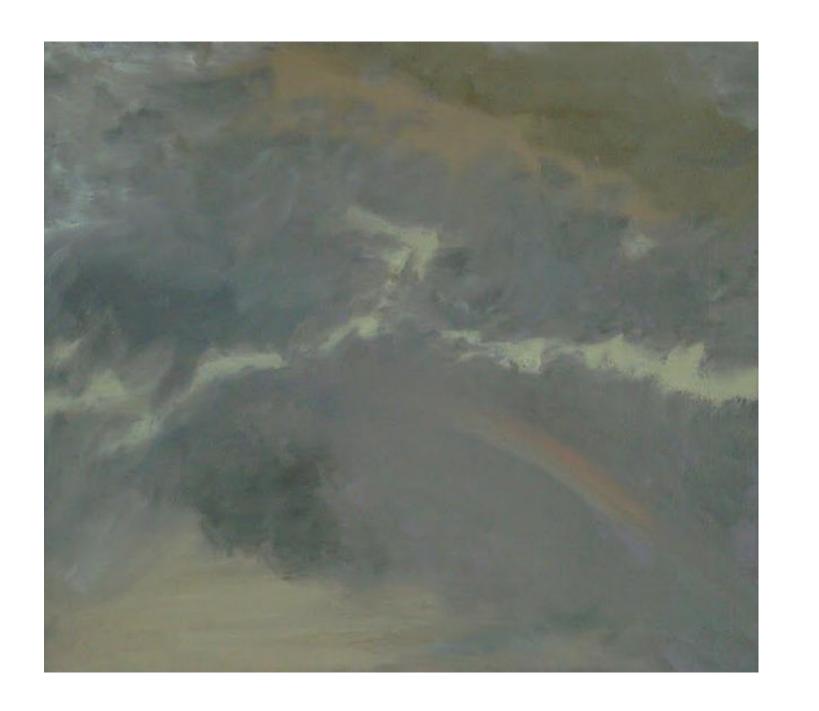

## KEVIN ROBERTSON | Clouds with Feint

Rainbow, 2010, oil on board, 45 x 50 cm | \$1800

**KEVIN ROBERTSON** | *St Georges Terrace, Night,*2010, oil on canvas, 30.5 x

30.5cm | \$950